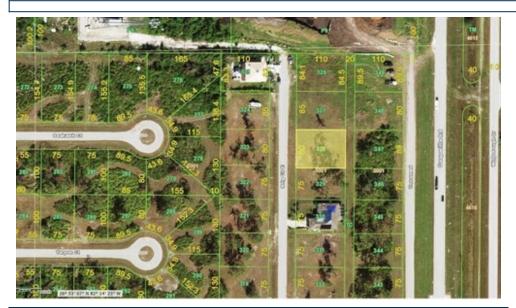

## 149 Brig Cir E, Placida, FL 33946

- » MLS #: D6142363
- » Land | Lot: 9,350 ft<sup>2</sup>
- » More Info: 149BrigCirE.IsForSale.com

Erin Halstead 941.270.0539 erinhalstead@michaelsaunders.com http://ErinHalstead.michaelsaunders.com

## Michael Saunders & Company.

Sales Office 684 S. Indiana Ave Englewood, FL 34223 (941) 473-7750

Remarks

Build Your Dream Home in Coastal Southwest Florida! This ready-to-build lot is the perfect opportunity to create your custom home in Rotonda Sands, a growing, deed-restricted community in beautiful Placida, Florida. Enjoy peace of mind with available utilities, including electric, public water, and sewer. Making your building process easier and more efficient. Rotonda Sands offers low annual HOA fees and a scenic setting just minutes from Charlotte Harbor and the Gulf of Mexico. Whether you're a beach lover, boater, angler, or golfer, you'll appreciate being close to Boca Grande, Englewood beaches, public boat launches, and world-class golf courses. Outdoor enthusiasts will love the nearby Cape Haze Pioneer Trail, an 8.5-mile walking and biking path that runs along the scenic Cape Haze peninsula. Plus, enjoy easy access to local shops, restaurants, and community events that make this area so special.