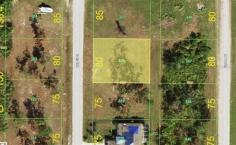

## 149 Brig Cir E, Placida, FL 33946

- » MLS #: D6142363
- » Land | Lot: 9,350 ft<sup>2</sup>
- » More Info: 149BrigCirE.IsForSale.com

Erin Halstead 941.270.0539 erinhalstead@michaelsaunders.com http://ErinHalstead.michaelsaunders.com

## Michael Saunders & Company.

Sales Office 684 S. Indiana Ave Englewood, FL 34223 (941) 473-7750

Remarks

Build Your Dream Home in Coastal Southwest Florida! This ready-to-build lot is the perfect opportunity to create your custom home in Rotonda Sands, a growing, deed-restricted community in beautiful Placida, Florida. Enjoy peace of mind with available utilities, including electric, public water, and sewer. Making your building process easier and more efficient. Rotonda Sands offers low annual HOA fees and a scenic setting just minutes from Charlotte Harbor and the Gulf of Mexico. Whether you're a beach lover, boater, angler, or golfer, you'll appreciate being close to Boca Grande, Englewood beaches, public boat launches, and world-class golf courses. Outdoor enthusiasts will love the nearby Cape Haze Pioneer Trail, an 8.5-mile walking and biking path that runs along the scenic Cape Haze peninsula. Plus, enjoy easy access to local shops, restaurants, and community events that make this area so special.